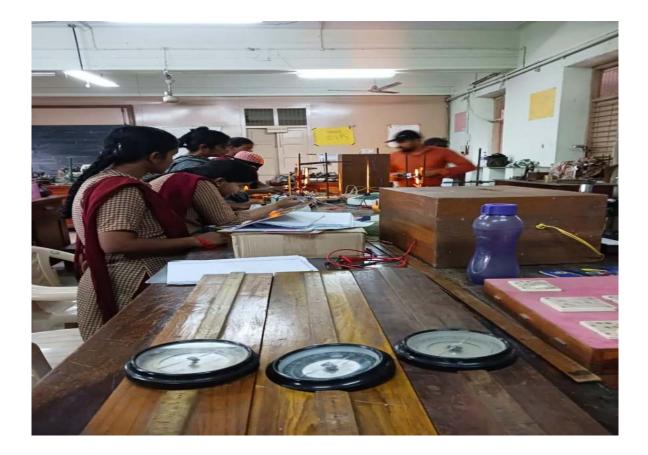

22 04:11 PM

Son'L OPEN AIR THEATRE

# GPS Map Camera

GPS Map Camera

Guntur, Andhra Pradesh, India 7CWV+CJG, Sambasiva Peta Rd, Opp: AC College, Sambasiva Pet, Guntur, Andhra Pradesh 522001, India Lat 16.29599° Long 80.444245° 25/01/23 10:15 AM GMT +05:30

#### **GALLERIES – 4 NOS**

# GPS Map Camera



Guntur, Andhra Pradesh, India 7CWV+CJG, Main Rd, opp. Womens College, Sambasiva Pet, Guntur, Andhra Pradesh 522001,

India Lat 16.295964° Long 80.444606° 24/01/23 03:38 PM GMT +05:30

GPS Map Camera



### Guntur, Andhra Pradesh, India

Government junior college for girls campus, Sambasiva Pet, Guntur, Andhra Pradesh 522001, India Lat 16.295988° Long 80.444551° 27/01/22 03:52 PM











## **DIGITAL ROOMS**













## VIRTUAL CLASSROOMS













#### LABS

#### PHYSICS LAB







#### **CHEMISTRY LAB**









#### Guntur, Andhra Pradesh, India 7CWV+CJG, Sambasiva Peta Rd, Opp: AC College, Sambasiva Pet, Guntur, Andhra Pradesh 522001, India Lat 16.296115° Long 80.444434° 13/09/22 11:27 AM GMT +05:30

#### **NUTRITION LAB**





7CWV+JQQ, Sambasiva Pet, Guntur, Andhra Pradesh 522001, India

Latitude 16.2964815° Local 04:20:40 PM GMT 10:50:40 AM Longitude 80.4447245°

Altitude -47 meters Friday, 08-07-2022



7CWV+JQQ, Sambasiva Pet, Guntur, Andhra Pradesh 522001, India

Latitude 16.2964969°

Local 03:52:28 PM GMT 10:22:28 AM Longitude 80.4445775°

Altitude -46.9 meters Friday, 08-07-2022

#### **ZOOLOGY LAB**







#### **CHEMISTRY LAB**





## **ENGLISH LANGUAGE LAB**





## **ONLINE LAB**



## JAWAHAR KNOWLWDGE CENTER



#### LIBRARY READING ROOM





##