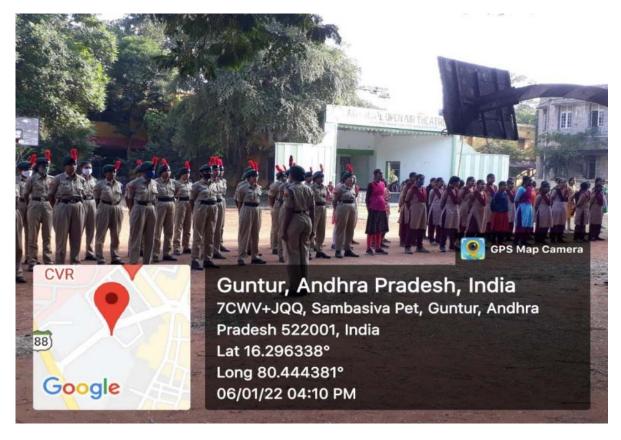

#### GROUND

Google

Guntur, Andhra Pradesh, India 7CWV+JQQ, Sambasiva Pet, Guntur, Andhra Pradesh 522001, India Lat 16.296165° Long 80.44439° 06/01/22 04:11 PM

Son'L OPEN AIR THEATRE