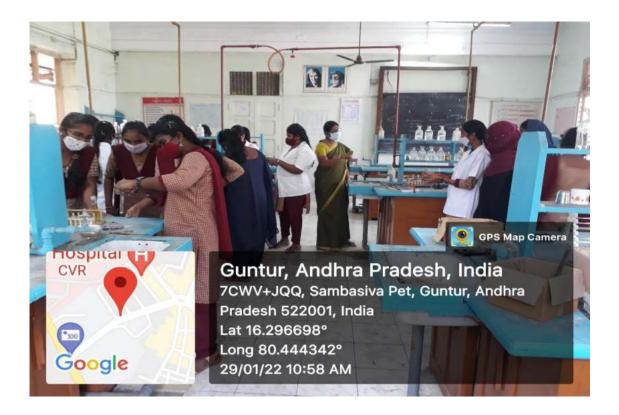

THEATRE

# GPS Map Camera

GPS Map Camera

Guntur, Andhra Pradesh, India 7CWV+CJG, Sambasiva Peta Rd, Opp: AC College, Sambasiva Pet, Guntur, Andhra Pradesh 522001, India Lat 16.29599° Long 80.444245° 25/01/23 10:15 AM GMT +05:30

#### **GALLERIES – 4 NOS**

# GPS Map Camera



Guntur, Andhra Pradesh, India 7CWV+CJG, Main Rd, opp. Womens College, Sambasiva Pet, Guntur, Andhra Pradesh 522001,

India Lat 16.295964° Long 80.444606° 24/01/23 03:38 PM GMT +05:30

GPS Map Camera



### Guntur, Andhra Pradesh, India

Government junior college for girls campus, Sambasiva Pet, Guntur, Andhra Pradesh 522001, India Lat 16.295988° Long 80.444551° 27/01/22 03:52 PM











## **DIGITAL ROOMS**













## VIRTUAL CLASSROOMS













#### LABS

#### PHYSICS LAB







#### **CHEMISTRY LAB**









#### Guntur, Andhra Pradesh, India 7CWV+CJG, Sambasiva Peta Rd, Opp: AC College, Sambasiva Pet, Guntur, Andhra Pradesh 522001, India Lat 16.296115° Long 80.444434° 13/09/22 11:27 AM GMT +05:30

#### **NUTRITION LAB**





7CWV+JQQ, Sambasiva Pet, Guntur, Andhra Pradesh 522001, India

Latitude 16.2964815° Local 04:20:40 PM GMT 10:50:40 AM Longitude 80.4447245°

Altitude -47 meters Friday, 08-07-2022



7CWV+JQQ, Sambasiva Pet, Guntur, Andhra Pradesh 522001, India

Latitude 16.2964969°

Local 03:52:28 PM GMT 10:22:28 AM Longitude 80.4445775°

Altitude -46.9 meters Friday, 08-07-2022

#### **ZOOLOGY LAB**







#### **CHEMISTRY LAB**





## **ENGLISH LANGUAGE LAB**





## **ONLINE LAB**



## JAWAHAR KNOWLWDGE CENTER



#### LIBRARY READING ROOM





## **COMPUTER SCIENCE LAB**