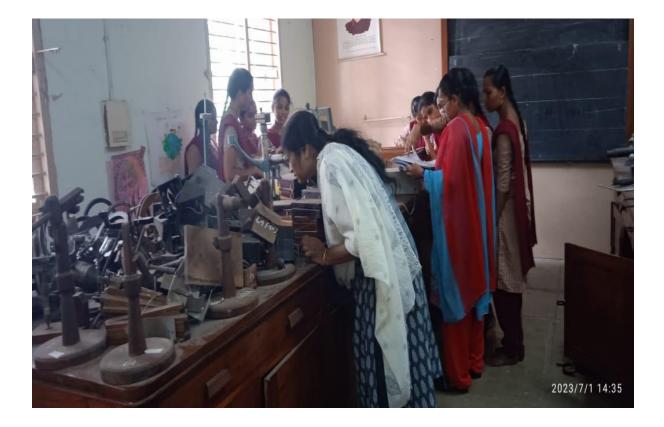

04:11 PM

Son'L OPEN AIR THEATRE

# GPS Map Camera

GPS Map Camera

Guntur, Andhra Pradesh, India 7CWV+CJG, Sambasiva Peta Rd, Opp: AC College, Sambasiva Pet, Guntur, Andhra Pradesh 522001, India Lat 16.29599° Long 80.444245° 25/01/23 10:15 AM GMT +05:30

#### **GALLERIES – 4 NOS**

# GPS Map Camera



Guntur, Andhra Pradesh, India 7CWV+CJG, Main Rd, opp. Womens College, Sambasiva Pet, Guntur, Andhra Pradesh 522001,

India Lat 16.295964° Long 80.444606° 24/01/23 03:38 PM GMT +05:30

GPS Map Camera



### Guntur, Andhra Pradesh, India

Government junior college for girls campus, Sambasiva Pet, Guntur, Andhra Pradesh 522001, India Lat 16.295988° Long 80.444551° 27/01/22 03:52 PM











## **DIGITAL ROOMS**













## VIRTUAL CLASSROOMS













#### LABS

#### PHYSICS LAB







#### **CHEMISTRY LAB**









#### Guntur, Andhra Pradesh, India 7CWV+CJG, Sambasiva Peta Rd, Opp: AC College, Sambasiva Pet, Guntur, Andhra Pradesh 522001, India Lat 16.296115° Long 80.444434° 13/09/22 11:27 AM GMT +05:30

#### **NUTRITION LAB**





7CWV+JQQ, Sambasiva Pet, Guntur, Andhra Pradesh 522001, India

Latitude 16.2964815° Local 04:20:40 PM GMT 10:50:40 AM Longitude 80.4447245°

Altitude -47 meters Friday, 08-07-2022



7CWV+JQQ, Sambasiva Pet, Guntur, Andhra Pradesh 522001, India

Latitude 16.2964969°

Local 03:52:28 PM GMT 10:22:28 AM Longitude 80.4445775°

Altitude -46.9 meters Friday, 08-07-2022

#### **ZOOLOGY LAB**







#### **CHEMISTRY LAB**





## **ENGLISH LANGUAGE LAB**





## **ONLINE LAB**



## JAWAHAR KNOWLWDGE CENTER



#### LIBRARY READING ROOM





## **