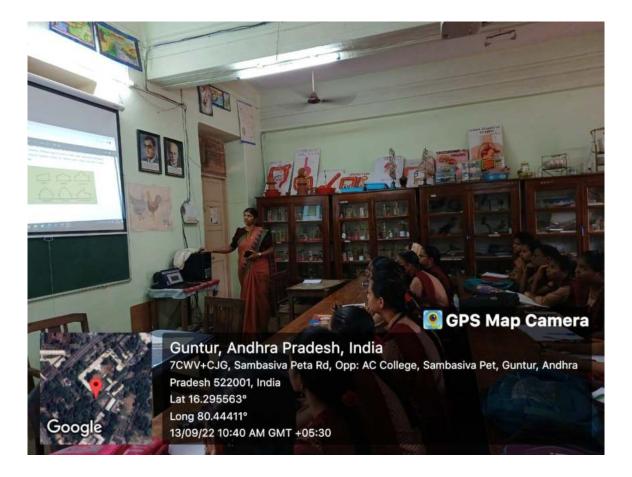

5988° Long 80.444551° 27/01/22 03:52 PM











## **DIGITAL ROOMS**













## VIRTUAL CLASSROOMS













#### LABS

#### PHYSICS LAB







#### **CHEMISTRY LAB**









#### Guntur, Andhra Pradesh, India 7CWV+CJG, Sambasiva Peta Rd, Opp: AC College, Sambasiva Pet, Guntur, Andhra Pradesh 522001, India Lat 16.296115° Long 80.444434° 13/09/22 11:27 AM GMT +05:30

#### **NUTRITION LAB**





7CWV+JQQ, Sambasiva Pet, Guntur, Andhra Pradesh 522001, India

Latitude 16.2964815° Local 04:20:40 PM GMT 10:50:40 AM Longitude 80.4447245°

Altitude -47 meters Friday, 08-07-2022



7CWV+JQQ, Sambasiva Pet, Guntur, Andhra Pradesh 522001, India

Latitude 16.2964969°

Local 03:52:28 PM GMT 10:22:28 AM Longitude 80.4445775°

Altitude -46.9 meters Friday, 08-07-2022

#### **ZOOLOGY LAB**







#### **CHEMISTRY LAB**





## **ENGLISH LANGUAGE LAB**





## **ONLINE LAB**



## JAWAHAR KNOWLWDGE CENTER



#### LIBRARY READING ROOM





## **COMPUTER SCIENCE LAB**





## **BOOK STALL**



#### LADIES WAITING ROOM





#### HOSTEL















#### CANTEEN





## CULTURAL VENUE





#### **CYCLE STAND**