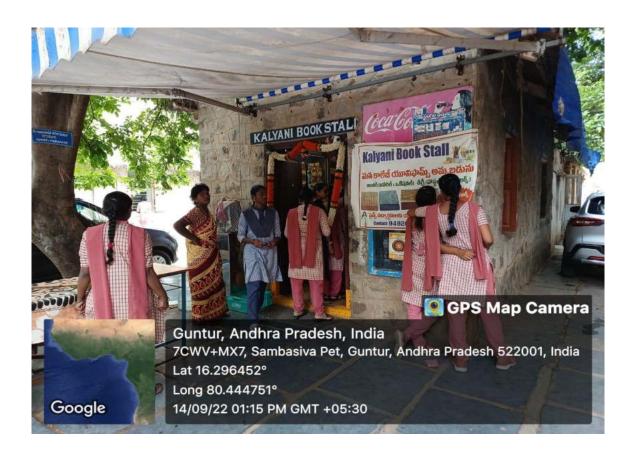

Andhra Pradesh, India 7CWV+CJG, Sambasiva Peta Rd, Opp: AC College, Sambasiva Pet, Guntur, Andhra Pradesh 522001, India Lat 16.296115° Long 80.444434° 13/09/22 11:27 AM GMT +05:30

#### **NUTRITION LAB**





7CWV+JQQ, Sambasiva Pet, Guntur, Andhra Pradesh 522001, India

Latitude 16.2964815° Local 04:20:40 PM GMT 10:50:40 AM Longitude 80.4447245°

Altitude -47 meters Friday, 08-07-2022



7CWV+JQQ, Sambasiva Pet, Guntur, Andhra Pradesh 522001, India

Latitude 16.2964969°

Local 03:52:28 PM GMT 10:22:28 AM Longitude 80.4445775°

Altitude -46.9 meters Friday, 08-07-2022

#### **ZOOLOGY LAB**







#### **CHEMISTRY LAB**





## **ENGLISH LANGUAGE LAB**





## **ONLINE LAB**



## JAWAHAR KNOWLWDGE CENTER



#### LIBRARY READING ROOM





## **COMPUTER SCIENCE LAB**





## **BOOK STALL**



#### LADIES WAITING ROOM





#### HOSTEL















#### CANTEEN





## CULTURAL VENUE





#### **CYCLE STAND**