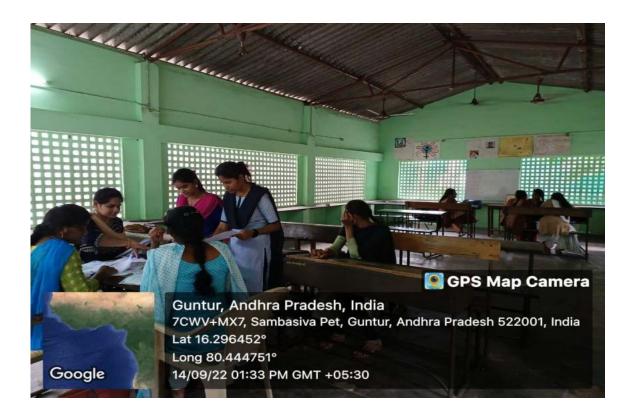

, Sambasiva Peta Rd, Opp: AC College, Sambasiva Pet, Guntur, Andhra Pradesh 522001, India Lat 16.296115° Long 80.444434° 13/09/22 11:27 AM GMT +05:30

#### **NUTRITION LAB**





7CWV+JQQ, Sambasiva Pet, Guntur, Andhra Pradesh 522001, India

Latitude 16.2964815° Local 04:20:40 PM GMT 10:50:40 AM Longitude 80.4447245°

Altitude -47 meters Friday, 08-07-2022



7CWV+JQQ, Sambasiva Pet, Guntur, Andhra Pradesh 522001, India

Latitude 16.2964969°

Local 03:52:28 PM GMT 10:22:28 AM Longitude 80.4445775°

Altitude -46.9 meters Friday, 08-07-2022

#### **ZOOLOGY LAB**







#### **CHEMISTRY LAB**





## **ENGLISH LANGUAGE LAB**





## **ONLINE LAB**



## JAWAHAR KNOWLWDGE CENTER



#### LIBRARY READING ROOM





## **COMPUTER SCIENCE LAB**





## **BOOK STALL**



#### LADIES WAITING ROOM





#### HOSTEL















#### CANTEEN





## CULTURAL VENUE





#### **CYCLE STAND**