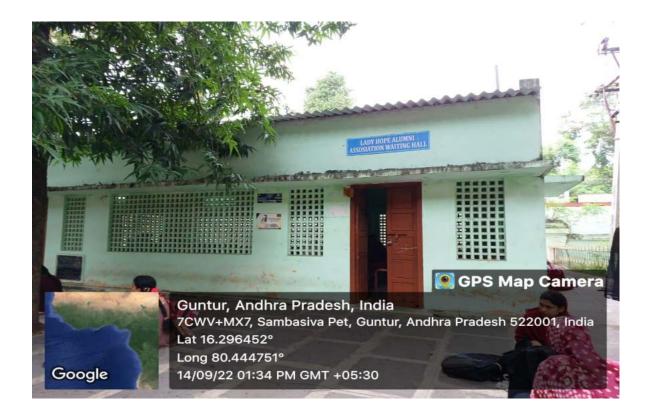

JG, Sambasiva Peta Rd, Opp: AC College, Sambasiva Pet, Guntur, Andhra Pradesh 522001, India Lat 16.296115° Long 80.444434° 13/09/22 11:27 AM GMT +05:30

#### **NUTRITION LAB**





7CWV+JQQ, Sambasiva Pet, Guntur, Andhra Pradesh 522001, India

Latitude 16.2964815° Local 04:20:40 PM GMT 10:50:40 AM Longitude 80.4447245°

Altitude -47 meters Friday, 08-07-2022



7CWV+JQQ, Sambasiva Pet, Guntur, Andhra Pradesh 522001, India

Latitude 16.2964969°

Local 03:52:28 PM GMT 10:22:28 AM Longitude 80.4445775°

Altitude -46.9 meters Friday, 08-07-2022

#### **ZOOLOGY LAB**







#### **CHEMISTRY LAB**





## **ENGLISH LANGUAGE LAB**





## **ONLINE LAB**



## JAWAHAR KNOWLWDGE CENTER



#### LIBRARY READING ROOM





## **COMPUTER SCIENCE LAB**





## **BOOK STALL**



#### LADIES WAITING ROOM





#### HOSTEL















#### CANTEEN





## CULTURAL VENUE





#### **CYCLE STAND**