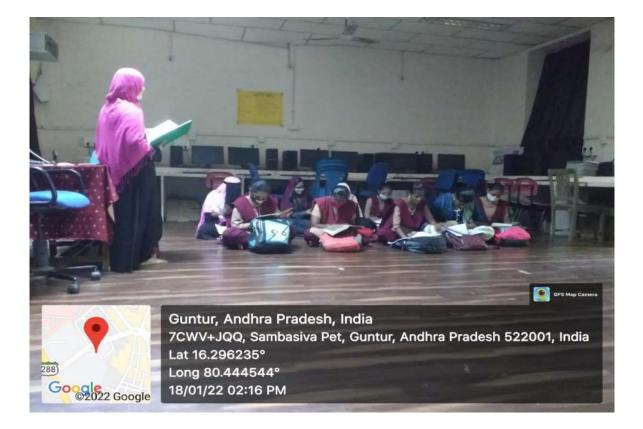

#### Guntur, Andhra Pradesh, India 7CWV+CJG, Sambasiva Peta Rd, Opp: AC College, Sambasiva Pet, Guntur, Andhra Pradesh 522001, India Lat 16.296115° Long 80.444434° 13/09/22 11:27 AM GMT +05:30

#### **NUTRITION LAB**





7CWV+JQQ, Sambasiva Pet, Guntur, Andhra Pradesh 522001, India

Latitude 16.2964815° Local 04:20:40 PM GMT 10:50:40 AM Longitude 80.4447245°

Altitude -47 meters Friday, 08-07-2022



7CWV+JQQ, Sambasiva Pet, Guntur, Andhra Pradesh 522001, India

Latitude 16.2964969°

Local 03:52:28 PM GMT 10:22:28 AM Longitude 80.4445775°

Altitude -46.9 meters Friday, 08-07-2022

#### **ZOOLOGY LAB**







#### **CHEMISTRY LAB**





## **ENGLISH LANGUAGE LAB**





## **ONLINE LAB**



## JAWAHAR KNOWLWDGE CENTER



#### LIBRARY READING ROOM





## **COMPUTER SCIENCE LAB**





## **BOOK STALL**



#### LADIES WAITING ROOM





#### HOSTEL















#### CANTEEN





## CULTURAL VENUE





#### **CYCLE STAND**