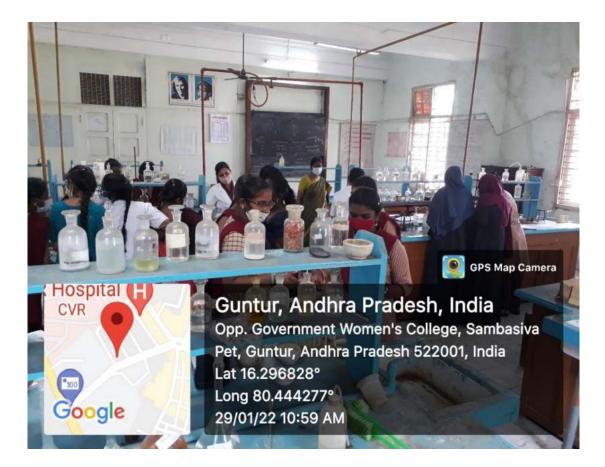

EATRE

# GPS Map Camera

GPS Map Camera

Guntur, Andhra Pradesh, India 7CWV+CJG, Sambasiva Peta Rd, Opp: AC College, Sambasiva Pet, Guntur, Andhra Pradesh 522001, India Lat 16.29599° Long 80.444245° 25/01/23 10:15 AM GMT +05:30

#### **GALLERIES – 4 NOS**

# GPS Map Camera



Guntur, Andhra Pradesh, India 7CWV+CJG, Main Rd, opp. Womens College, Sambasiva Pet, Guntur, Andhra Pradesh 522001,

India Lat 16.295964° Long 80.444606° 24/01/23 03:38 PM GMT +05:30

GPS Map Camera



### Guntur, Andhra Pradesh, India

Government junior college for girls campus, Sambasiva Pet, Guntur, Andhra Pradesh 522001, India Lat 16.295988° Long 80.444551° 27/01/22 03:52 PM











## **DIGITAL ROOMS**













## VIRTUAL CLASSROOMS













#### LABS

#### PHYSICS LAB







#### **CHEMISTRY LAB**









#### Guntur, Andhra Pradesh, India 7CWV+CJG, Sambasiva Peta Rd, Opp: AC College, Sambasiva Pet, Guntur, Andhra Pradesh 522001, India Lat 16.296115° Long 80.444434° 13/09/22 11:27 AM GMT +05:30

#### **NUTRITION LAB**





7CWV+JQQ, Sambasiva Pet, Guntur, Andhra Pradesh 522001, India

Latitude 16.2964815° Local 04:20:40 PM GMT 10:50:40 AM Longitude 80.4447245°

Altitude -47 meters Friday, 08-07-2022



7CWV+JQQ, Sambasiva Pet, Guntur, Andhra Pradesh 522001, India

Latitude 16.2964969°

Local 03:52:28 PM GMT 10:22:28 AM Longitude 80.4445775°

Altitude -46.9 meters Friday, 08-07-2022

#### **ZOOLOGY LAB**







#### **CHEMISTRY LAB**





## **ENGLISH LANGUAGE LAB**





## **ONLINE LAB**



## JAWAHAR KNOWLWDGE CENTER



#### LIBRARY READING ROOM





## **COMPUTER SCIENCE LAB**