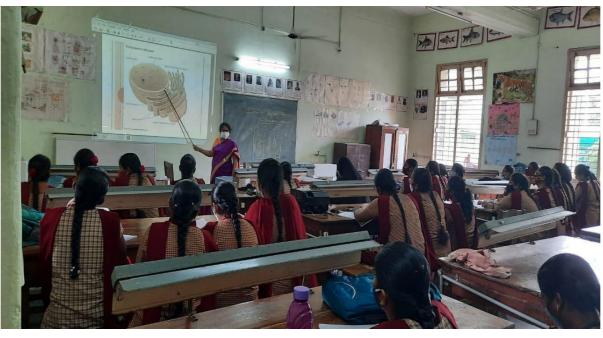

## FACULTY USING ICT THROUGH LCD PROJECTOR IN TEACHING LEARNING PROCESS

#### **ZOOLOGY LAB**

**CLASS ROOM** 